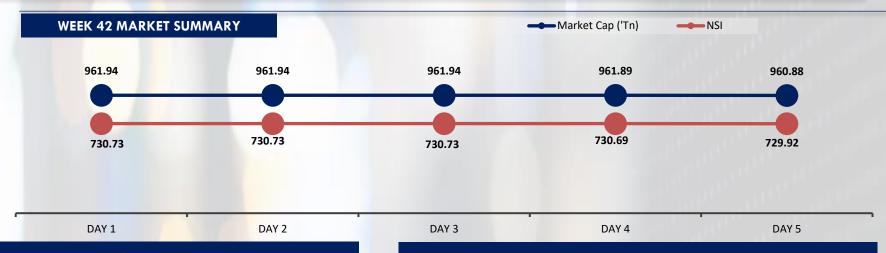

#### **WEEK 42 Market Overview**

- The NASD Security Index (NSI) closed on a positive note, to close the week at 729.92 points as against 727.88 points in the previous week.
- In addition, NASD Investors gain ₩2.69 Billion in Market Capitalisation. NASD OTC Market Capitalisation closed at ₩960.88 Billion compared to ₩ 958.19 Billion at the close of last week.

Total trade activity for WEEK 42 was valued at ₩127.90 Million in 42 deals

| ECONOMIC INDICATORS |                 |
|---------------------|-----------------|
| Real GDP Growth     | 3.54%           |
| Inflation (YoY)     | 20.77           |
| Interest rate       | 15.50%          |
| FX(Official Window) | ₩436.50: US \$1 |

| <b>KEY METRIC</b> | RIC | ETR | M | EY | K |
|-------------------|-----|-----|---|----|---|
|-------------------|-----|-----|---|----|---|

| Market Capitalization  | ₩960.88 Billion |
|------------------------|-----------------|
| NSI                    | 729.92 Points   |
| Volume of Trades (YTD) | 3.48 Billion    |
| Number of Trades (YTD) | 2,284           |
| Value of Trades (YTD)  | ₩27.16 Billion  |