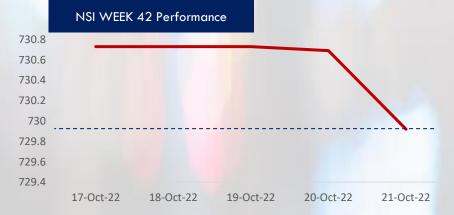

#### Year to Date Overview

 NASD OTC Securities Exchange Market closed on a negative note last week, as the market recorded a decrease in trade performance. NASD Security Index ("NSI) Year to date (YTD) return increased by 1.74%

#### **WEEK 42 Market Overview**

- The NASD Security Index (NSI) closed on a positive note, to close the week at 729.92 points as against 727.88 points in the previous week.
- In addition, NASD Investors gain ₩2.69 Billion in Market Capitalisation. NASD OTC Market Capitalisation closed at ₩960.88 Billion compared to ₩ 958.19 Billion at the close of last week.