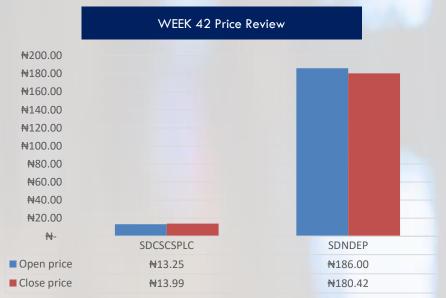

## **WEEK 42 ADVANCER(S) & DECLINERS**

| Security code | WEEK 42 | WEEK 41 | ∆WtD   |
|---------------|---------|---------|--------|
| SDCSCSPLC     | 13.99   | 13.25   | 5.58%  |
| SDNDEP        | 180.42  | 186.00  | -3.00% |