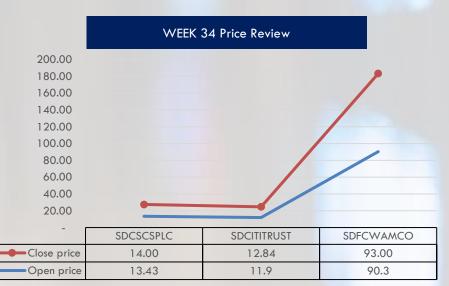

### **TRADER OF THE WEEK**

NASD OTC Securities Exchange top Trader for WEEK 34 2022 Security Swaps Limited with  $\frac{1}{2}$ 143.26 Million

| Security code | WEEK 34 | WEEK 33 | <b>∆</b> WtD |
|---------------|---------|---------|--------------|
| SDCSCSPLC     | 14.00   | 13.43   | 4.24%        |
| SDCITITRUST   | 12.84   | 11.90   | 7.90%        |
| SDFCWAMCO     | 93.00   | 90.30   | 2.99%        |