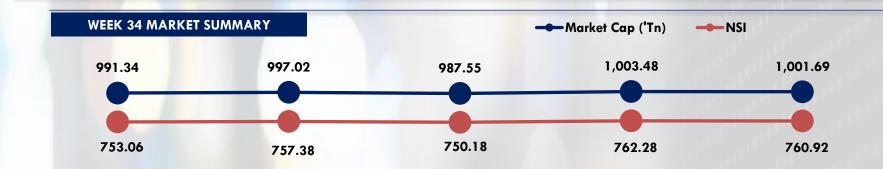

### **WEEK 34 Market Overview**

- The NASD Security Index (NSI) closed on a positive note, to close the week at 760.92 points as against 754.04 points in the previous week.
- In addition, NASD Investors gained ₩0.01 Trillion in Market Capitalisation. NASD OTC Market Capitalisation closed at ₩1.00 Trillion compared to ₩0.993 Trillion at close of last week.