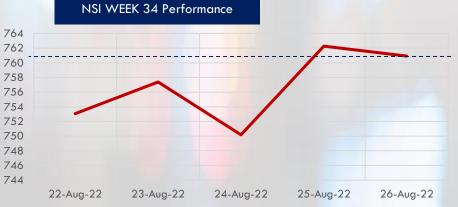

### **WEEK 34 Market Overview**

- The NASD Security Index (NSI) closed on a positive note, to close the week at 760.92 points as against 754.04 points in the previous week.
- In addition, NASD Investors gained ₩0.01 Trillion in Market Capitalisation. NASD OTC Market Capitalisation closed at ₩1.00 Trillion compared to ₩0.993 Trillion at close of last week.