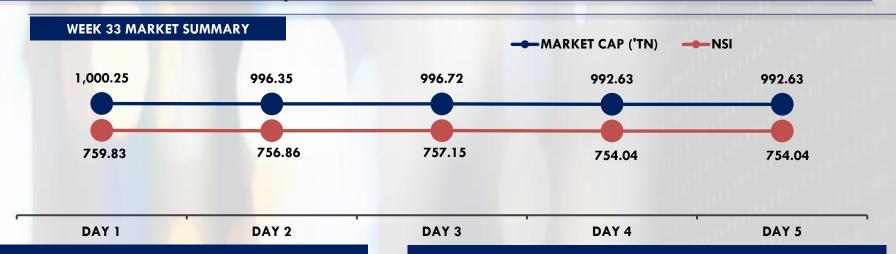

#### **WEEK 33 Market Overview**

- The NASD Security Index (NSI) closed on a negative note, to close the week at 754.04 points as against 762.18 points in the previous week.
- In addition, NASD Investors lost ₩0.01 Trillion in Market Capitalisation. NASD OTC Market Capitalisation closed at ₩0.993 Trillion compared to ₩1.00 Trillion at close of last week.

# **KEY METRICS**

| Market Capitalization  | ₩992.63 Billion |
|------------------------|-----------------|
| NSI                    | 754.04 Points   |
| Volume of Trades (YTD) | 3.25 Billion    |
| Number of Trades (YTD) | 1,890           |
| Value of Trades (YTD)  | ₩25.67 Billion  |