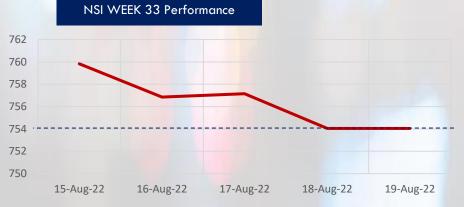

#### **WEEK 33 Market Overview**

- The NASD Security Index (NSI) closed on a negative note, to close the week at 754.04 points as against 762.18 points in the previous week.
- In addition, NASD Investors lost ₩0.01 Trillion in Market Capitalisation. NASD OTC Market Capitalisation closed at ₩0.993 Trillion compared to ₩1.00 Trillion at close of last week.

# **KEY METRICS**

| Market Capitalization  | ₩992.63 Billion |
|------------------------|-----------------|
| NSI                    | 754.04 Points   |
| Volume of Trades (YTD) | 3.25 Billion    |
| Number of Trades (YTD) | 1,890           |
| Value of Trades (YTD)  | ₩25.67 Billion  |