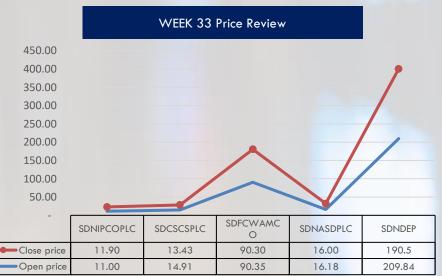

#### **WEEK 33 ADVANCER(S) & DECLINERS**

| Security code | WEEK 33 | WEEK 32 | <b>∆</b> WtD |
|---------------|---------|---------|--------------|
| SDNIPCOPLC    | 11.90   | 11.00   | 8.18%        |
| SDCSCSPLC     | 13.43   | 14.91   | -9.93%       |
| SDFCWAMCO     | 90.30   | 90.35   | -0.06%       |
| SDNASDPLC     | 16.00   | 16.18   | -1.11%       |
| SDNDEP        | 190.50  | 209.84  | -9.22% 👢     |