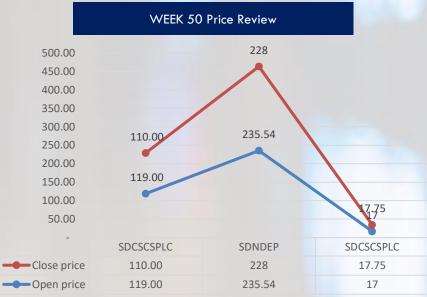

## **WEEK 50 ADVANCER(S) & DECLINERS**

| Security code | WEEK 50    | WEEK 49 | ∆ WtD   |
|---------------|------------|---------|---------|
| SDCSCSPLC     | 119.00     | 110.00  | 8.18% 🛖 |
| SDNDEP        | 235.54     | 228     | 3.31% 🛖 |
| SDCSCSPLC     | 1 <i>7</i> | 17.75   | -4.23%  |