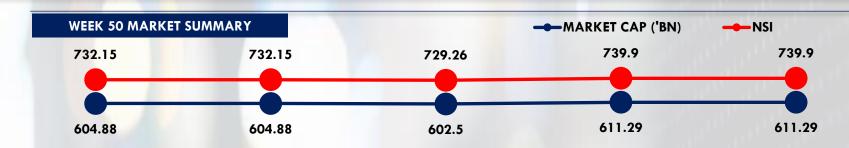

## **WEEK 50 Market Overview**

- The NASD Security Index (NSI) increased by 1.06% to close at 739.90 points as against 732.15 points in the previous week.
- In addition, NASD Investors gained \(\frac{1}{2}\)6.41 Billion in Market Capitalisation. NASD OTC Market Capitalization closed at \(\frac{1}{2}\)611.29 Billion compared to \(\frac{1}{2}\)604.88 Billion at close of last week.