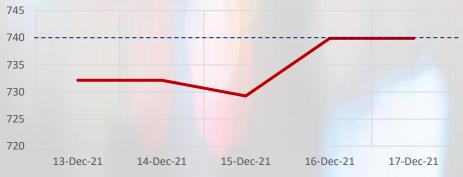

### NSI WEEK 50 Performance

## **WEEK 50 Market Overview**

- The NASD Security Index (NSI) increased by 1.06% to close at 739.90 points as against 732.15 points in the previous week.
- In addition, NASD Investors gained \(\frac{1}{2}\)6.41 Billion in Market Capitalisation. NASD OTC Market Capitalization closed at \(\frac{1}{2}\)611.29 Billion compared to \(\frac{1}{2}\)604.88 Billion at close of last week.