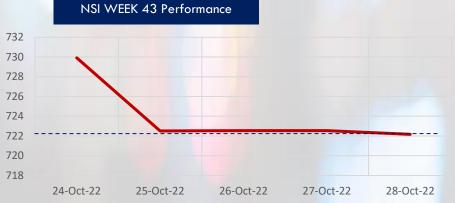

# **WEEK 43 Market Overview**

- The NASD Security Index (NSI) closed on a negative note, to close the week at 722.16 points as against 729.92 points in the previous week.
- In addition, NASD Investors lose ₩10.22 Billion in Market Capitalisation. NASD OTC Market Capitalisation closed at ₩950.66 Billion compared to № 960.88 Billion at the close of last week.

| KEY METRICS            |                 |
|------------------------|-----------------|
| Market Capitalization  | ₩950.66 Billion |
| NSI                    | 722.16 Points   |
| Volume of Trades (YTD) | 3.49 Billion    |
| Number of Trades (YTD) | 2,309           |
| Value of Trades (YTD)  | ₩27.20 Billion  |