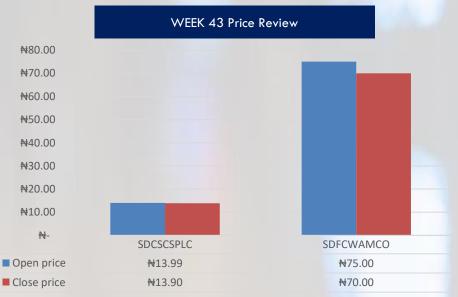

# **WEEK 43 ADVANCER(S) & DECLINERS**

| Security code | WEEK 43 | WEEK 42 | ∆WtD  |
|---------------|---------|---------|-------|
| SDCSCSPLC     | ₩13.99  | ₩13.90  | -0.64 |
| SDFCWAMCO     | ₩75.00  | ₩70.00  | -6.67 |