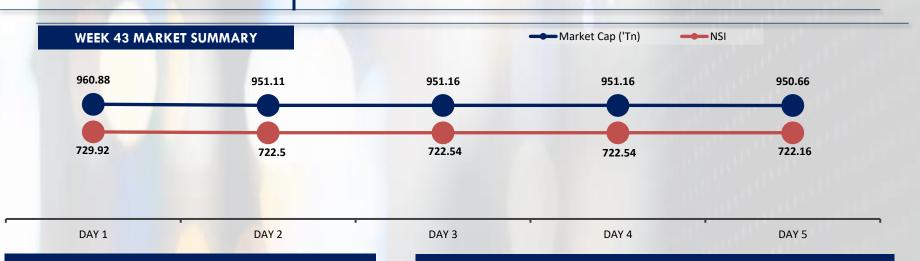

#### Year to Date Overview

 NASD OTC Securities Exchange Market closed on a negative note last week, as the market recorded a decrease in trade performance. NASD Security Index ("NSI) Year to date (YTD) return increased by 2.79%

# **WEEK 43 Market Overview**

- The NASD Security Index (NSI) closed on a negative note, to close the week at 722.16 points as against 729.92 points in the previous week.
- In addition, NASD Investors lose ₩10.22 Billion in Market Capitalisation. NASD OTC Market Capitalisation closed at ₩950.66 Billion compared to № 960.88 Billion at the close of last week.

| KEY METRICS            |                 |
|------------------------|-----------------|
| Market Capitalization  | ₩950.66 Billion |
| NSI                    | 722.16 Points   |
| Volume of Trades (YTD) | 3.49 Billion    |
| Number of Trades (YTD) | 2,309           |
| Value of Trades (YTD)  | ₩27.20 Billion  |